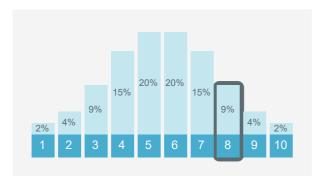

9% of the working population are expected to get this exact score.

This score is in the top 15% of the working population.